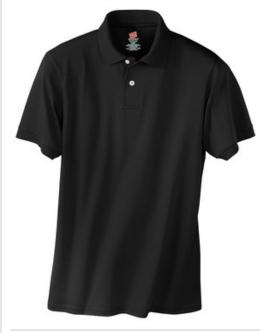

# 5.2-Ounce Jersey Knit Sport Shirt. 054X

- 5.2-ounce, 50/50 cotton/poly
- Made with up to 5% recycled polyester
- Tag-free label
- Welt collar and cuffs
- 2-button placket
- Pearlized buttons
- Double-needle hem