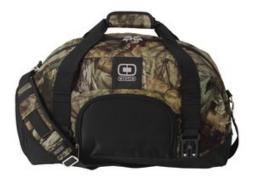

# OGIO® Camo Big Dome Duffel. 108087C

Large capacity for the gym or light travel. The cavernous interior easily holds a complete change of clothes and shoes.

- 600D poly/420D dobby poly
- Front zippered pocket
- Ventilated shoe compartment with grab handle
- Detachable, adjustable, padded shoulder strap
- Fabric-wrapped handle

Dimensions: 14"h x 21"w x 12"d
Capacity: 3,400 cu.in./55.7L
Weight: 1.8 lbs./0.8kg

### **COLOR INFORMATION**

Mossy Oak Break-Up Country PMS PATTERNED