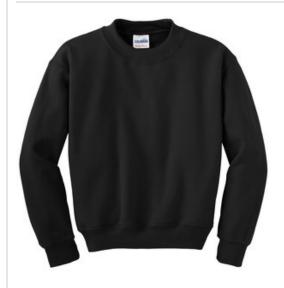

# Youth Heavy Blend™ Crewneck Sweatshirt. 18000B

- 8-ounce, 50/50 cotton/poly
- Double-needle stitching at waistband and cuffs
- 1x1 rib knit collar, cuffs and waistband with spandex

Due to the nature of 50/50 cotton/poly neon fabrics, special care must be taken throughout the printing process.