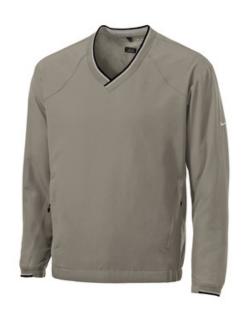

# V-Neck Wind Shirt. 234180

When the wind kicks up, this wind shirt excels. The product engineers at Nike Golf have crafted a wind-and water-resistant wind shirt that expertly handles the elements and keeps its good looks, too. The design features a flat-front, elastic-back waistband, two front welt zippered pockets and half rib cuffs. The contrast Swoosh design trademark is embroidered on the left sleeve. Made of 4.3-ounce, 100% polyester.