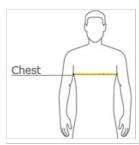

### **HOW TO MEASURE**

#### CHEST

With arms down at sides, measure around the upper body, under arms and over the fullest part of the chest.