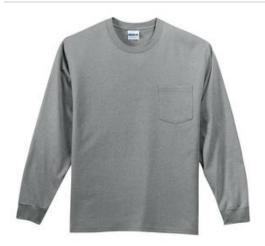

# GILDAN<sup>®</sup> Ultra Cotton<sup>®</sup> 100% Cotton Long Sleeve T-Shirt with Pocket. 2410

- 6-ounce, 100% cotton
- 50/50 cotton/poly (Safety Green, Safety Orange)
- 90/10 cotton/poly (Sport Grey)
- Double-needle neck and hem
- Taped neck and shoulders
- Single-needle left chest pocket with doubleneedle pocket hem
- Rib knit cuffs