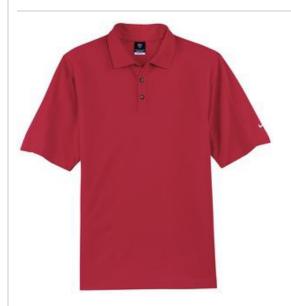

# Dri-FIT Pique II Polo. 244612

The Dri-FIT Pique II combines the softness of pique cotton with the cooling, moisture-wicking performance of Dri-FIT technology. The design includes a flat knit collar, three-button placket and open hem sleeves. Pearlized buttons are selected to complement the shirt color. The contrast Swoosh design trademark is embroidered on the left sleeve. Made of 5.4-ounce, 56/44 cotton/polyester pique knit Dri-FIT fabric.