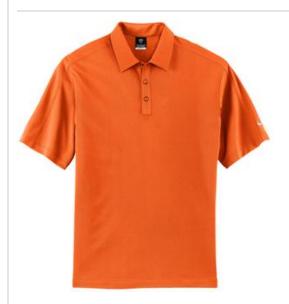

# Tech Sport Dri-FIT Polo. 266998

Built from Dri-FIT fabric, this polo helps keep you cool and dry. The stitch-trimmed gussets make a distinctive statement and allow for easy movement. The design features a self-fabric collar, three-button placket and open hem sleeves. Pearlized buttons are selected to complement the shirt color. The contrast Swoosh design trademark is embroidered on the left sleeve. Made of 4ounce, 100% polyester.