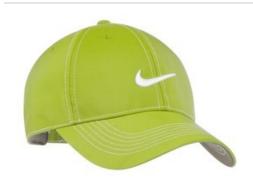

## Swoosh Front Cap. 333114

Contrast stitching makes this cap stand out, while a water-resistant finish combats moisture. This cap has an unstructured, low-profile design and a hook and loop closure. The contrast Swoosh design trademark is embroidered on the front. Made of 100% polyester. **CARE INSTRUCTIONS** Machine wash warm. Line dry. Do not wring, bleach, iron or dry clean.