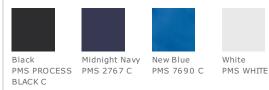

emark is embroidered on the left sleeve. Made of 6-ounce, 100% polyester Dri-FIT fabric.

#### CARE INSTRUCTIONS

Machine wash warm. Wash with like colors. Do not bleach. Tumble dry low. Cool iron. Do not dry clean or use softeners.

Tips For Effectively Screen Printing Polyester Fabrics







back





## CHEST

With arms down at sides, measure around the upper body, under arms and over the fullest part of the chest.

### SIZE CHART

|       | XS    | S           | М           | L       | XL          | 2XL             | 3XL         | 4XL     |
|-------|-------|-------------|-------------|---------|-------------|-----------------|-------------|---------|
| Chest | 32-35 | 35 - 37 1/2 | 37 1/2 - 41 | 41 - 44 | 44 - 48 1/2 | 48 1/2 - 53 1/2 | 53 1/2 - 58 | 58 - 63 |

### COLOR INFORMATION