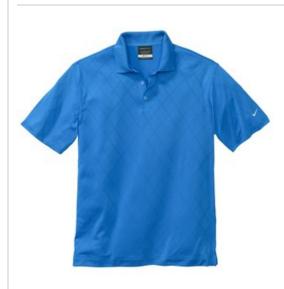

# **Dri-FIT Cross-Over Texture Polo. 349899**

Crafted from legendary Dri-FIT fabric, this shirt has an understated cross-over pattern that takes the style up a notch. Engineered for comfort and performance, it features a solid flat knit collar, three-button placket and open hem sleeves. The contrast Swoosh design trademark is embroidered on the left sleeve. Made of 6-ounce, 100% polyester Dri-FIT fabric.