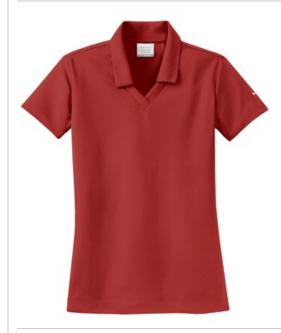

# Ladies Dri-FIT Micro Pique Polo. 354067

Stay cool when things heat up. Engineered with Dri-FIT fabric which provides moisture management technology. This comfortable micro pique polo has an exceptionally soft hand. Tailored for a feminine fit, the design features a Johnny collar and open hem sleeves. The contrast Swoosh design trademark is embroidered on the left sleeve. Made of 4.4-ounce, 100% polyester.