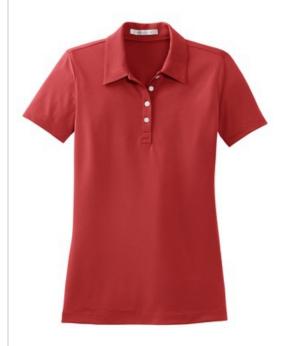

# Ladies Nike Sphere Dry Diamond Polo. 358890

Achieve the pinnacle of performance in this style that pairs a rich diamond texture with Nike Sphere Dry moisture management technology. The ultramodern fabric has a textured inside surface that minimizes cling by allowing only a portion of the shirt to come in contact with the skin. Perfect for any occasion, this exceptional shirt is designed for maximum movement and increased air flow. Finished with a self-fabric collar and open hem sleeves. Tailored for a feminine fit with grosgrain ribbon inside the four-button placket. Pearlized buttons. The Swoosh design trademark is embroidered on the placket. Made of 6.35-ounce, 89/11 polyester/spandex.