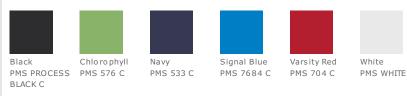

de of 4.1-ounce, 100% polyester.

### CARE INSTRUCTIONS

Machine wash cold with like colors. Remove immediately. Do not bleach. Do not allow to lay on itself when wet. Tumble dry low. Cool iron inside out. Do not dry clean.





## Tips For Effectively Screen Printing Polyester Fabrics

#### **HOW TO MEASURE**



With arms down at sides, measure around the upper body, under arms and over the fullest part of the chest.

#### SIZE CHART

|       | XS    | S           | М           | L       | XL          | 2XL             | 3XL         | 4XL     |
|-------|-------|-------------|-------------|---------|-------------|-----------------|-------------|---------|
| Chest | 32-35 | 35 - 37 1/2 | 37 1/2 - 41 | 41 - 44 | 44 - 48 1/2 | 48 1/2 - 53 1/2 | 53 1/2 - 58 | 58 - 63 |

### COLOR INFORMATION



CHEST