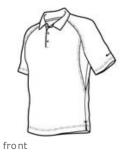

# **Dri-FIT Mini Texture Polo - 378453**

Work (or play) your best in this lightweight polo built with Dri-FIT moisture management technology. An intricate chain-link texture gives subtle character while panels on the shoulders and under the arms add more visual interest. With double-needle stitching throughout, the design features a self-fabric collar, three-button placket, embossed Swoosh design trademark buttons, open hem sleeves and side vents. Pearlized buttons are selected to complement the shirt color. The contrast Swoosh design trademark is embroidered on the left sleeve. Made of 4.1-ounce, 100% polyester.