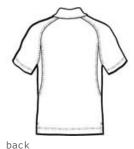

# **Dri-FIT Mini Texture Polo - 378453**

Work (or play) your best in this lightweight polo built with Dri-FIT moisture management technology. An intricate chain-link texture gives subtle character while panels on the shoulders and under the arms add more visual interest. With double-needle stitching throughout, the design features a self-fabric collar, three-button placket, embossed Swoosh design trademark buttons, open hem sleeves and side vents. Pearlized buttons are selected to complement the shirt color. The contrast Swoosh design trademark is embroidered on the left sleeve. Made of 4.1-ounce, 100% polyester.