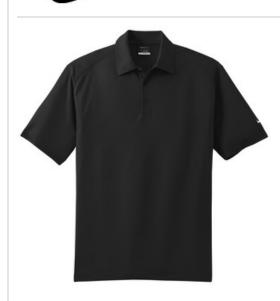

# **Dri-FIT Mini Texture Polo - 378453**

Work (or play) your best in this lightweight polo built with Dri-FIT moisture management technology. An intricate chain-link texture gives subtle character while panels on the shoulders and under the arms add more visual interest. With double-needle stitching throughout, the design features a self-fabric collar, three-button placket, embossed Swoosh design trademark buttons, open hem sleeves and side vents. Pearlized buttons are selected to complement the shirt color. The contrast Swoosh design trademark is embroidered on the left sleeve. Made of 4.1-ounce, 100% polyester.