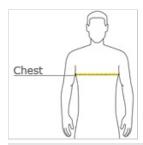

### **HOW TO MEASURE**

#### CHEST

With arms down at sides, measure around the upper body, under arms and over the fullest part of the chest.