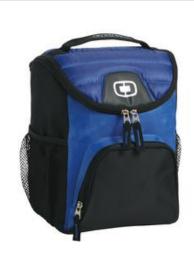

## Chill 6-12 Can Cooler. 408112

Chill out and enjoy must-deserved downtime with this cooler that serves up 6-12 cans of pure refreshment.

- 600D poly/420D diamond dobby/PEVA lining
- Open top design
- Top grab handle
- Front zippered pocket
- Dual side beverage/accessory holsters
- Zippered, insulated main compartment holds 6-
- 12 12-ounce cans
- Easy clean, leak-proof lining
- Collapses for storage
- Dimensions: 10.5"h x 8.5"w x 7"d
- Capacity: 650 cu. in./10.6 L
- Weight: 0.65 lbs./0.28 kg