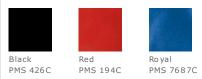

ll 6-12 Can Cooler. 408112



Chill out and enjoy must-deserved downtime with this cooler that serves up 6-12 cans of pure refreshment.

- 600D poly/420D diamond dobby/PEVA lining
- Open top design
- Top grab handle
- Front zippered pocket
- Dual side beverage/accessory holsters
- Zippered, insulated main compartment holds 6-
- 12 12-ounce cans
- Easy clean, leak-proof lining
- Collapses for storage
- Dimensions: 10.5"h x 8.5"w x 7"d
- Capacity: 650 cu. in./10.6 L
- Weight: 0.65 lbs./0.28 kg

*Note: Bags not intended for use by children 12 and under. Includes a California Prop 65 hangtag.* 

## HOW TO MEASURE BAGS Measurements and decoration areas vary by bag. SIZE CHART

|              | OSFA |
|--------------|------|
| Weight (lbs) | 0.65 |
|              |      |

## COLOR INFORMATION