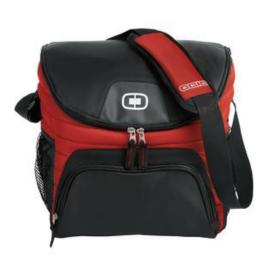

## Chill 18-24 Can Cooler. 408113

A killer chiller for tailgating, golfing or hanging out in the backyard.

- 600D poly/420D diamond dobby/PEVA lining
- Adjustable, padded shoulder strap
- Front zippered pocket
- Dual side beverage/accessory holsters
- Zippered, insulated main compartment holds 18-
- 24 12-ounce cans
- Easy clean, leak-proof lining
- Collapses for storage
- Dimensions: 11"h x 11.5"w x 8.5"d
- Capacity: 1,200 cu. in./19.6 L
- Weight: 1.05 lbs./0.48 kg