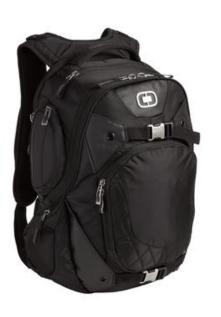

## Squadron Pack. 411047

Loaded with functionality, this innovative pack features the HUB (Hybrid Unibody Backpanel) and O-Shox™ absorbing shoulder straps for ultimate comfort.

- Top-entry padded laptop compartment
- Padded tablet/e-reader sleeve
- Fleece-lined valuables pocket
- Deluxe organization panel with zippered pocket and key clip
- Dual mesh and dual fleece-lined mouse/digital camera pockets in main compartment
- Side accessory pockets
- Dual buckle utility straps
- Dimensions: 19.5"h x 13.5"w x 7"d
- Capacity: 1,850 cu. in./30.3 L
- Weight: 1.6 lbs./0.73 kg
- Laptop sleeve: 16"h x 11"w x 2"d; fits most 17" laptops