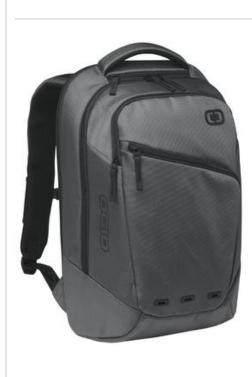

## OGIO<sup>®</sup> Ace Pack. 411061

iFOM integrated foam panels keep electronics protected while the Dual Density shoulder strap system adds comfort and stability to absorb the weight of even the heaviest loads.

- Zippered fleece-lined side entry laptop
- compartment
- large main compartment with padded tablet/e-
- reader sleeve
- Zippered pocket on back panel for travel
- essentials
- Two fleece-lined pockets
- Quick-access neoprene phone pocket on

shoulder strap

- Deluxe organization panel
- Fully adjustable, ergonomic shoulder straps with adjustable sternum strap
- Padded back panel
- Laptop sleeve: 19"h x 11.5"w x 1.5"d; fits most
- 17" laptops
- Dimensions: 19.5"h x 11.5"w x 7.5"d
- Capacity: 1,450 cu. in./22.1 L
- Weight: 2.2 lbs./1 kg