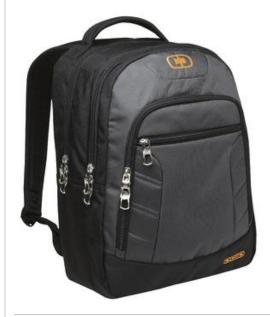

A go-anywhere design in a streamlined size that's engineered to hold all the essentials in place.

- 420D dobby poly/600D poly
- Single main compartment
- Drop-in digital media/audio pocket with headphone exit port
- Dual-side mesh beverage pockets
- Front pocket with deluxe organization panel
- Yoke-style shoulder straps
- Laptop sleeve: 15.3"h x 10.5"w x 2"d; fits most 16" laptops

■ Dimensions: 17"h x 13"w x 7"d Capacity: 1,500 cu. in./24.6 L ■ Weight: 1.4 lbs./0.63kg

Note: Bags not intended for use by children 12 and under. Includes a California Prop 65 hangtag.