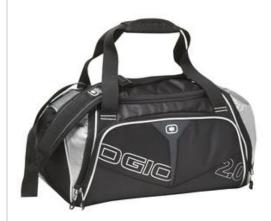

# 2.0 Duffel. 412030

Unleash the adrenaline inside you with this intuitively designed multi-sport duffel.

- 420D diamond rip stop/300D poly diamond rip stop/600D poly
- Large main compartment
- Ventilated shoe compartment
- Secondary zippered side pocket
- Adjustable shoulder strap with ventilated shoulder
- Sweat-resistant soft touch molded carrying handle
- Zippered front accessory pocket
- Durable, abrasion-resistant base
- Dimensions: 10.5"h x 20"w x 9.25"d
- Capacity: 2,500 cu. in./41L
- Weight 1.2 lbs./0.5kg

Bags not intended for use by children 12 and under.

front

back