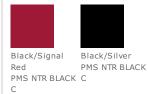

that can hold, organize and protect it all. Due to the size and/or weight of this product, it may require additional freight charges. See our Ordering Terms and Conditions for details.

- 1,680D poly
- Locking retractable handle
- Fully lined interior
- Garment compression straps
- Large exterior zippered pockets
- Custom OGIO identification sleeve
- Soft grip top handle
- In-line skate wheels
- Zip-off pocket for easy decoration
- Dimensions: 26"h x 15"w x 16.5"d (expanded)
- Capacity: 5,070 cu. in./83L
- Weight: 9.4 lbs./4.3kg

*Note: Bags not intended for use by children 12 and under. Includes a California Prop 65 hangtag.* 

## **HOW TO MEASURE**

BAGS Measurements and decoration areas vary by bag.

## SIZE CHART

|      | OSFA |
|------|------|
| Bags | N/A  |

## COLOR INFORMATION