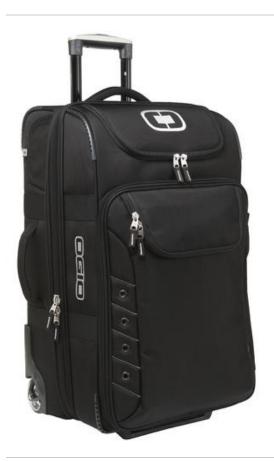

## Canberra 26 Travel Bag. 413006

Say "g'day" to your next big adventure with a bag that can hold, organize and protect it all. Due to the size and/or weight of this product, it may require additional freight charges. See our Ordering Terms and Conditions for details.

- 1,680D poly
- Locking retractable handle
- Fully lined interior
- Garment compression straps
- Large exterior zippered pockets
- Custom OGIO identification sleeve
- Soft grip top handle
- In-line skate wheels
- Zip-off pocket for easy decoration
- Dimensions: 26"h x 15"w x 16.5"d (expanded)
- Capacity: 5,070 cu. in./83L
- Weight: 9.4 lbs./4.3kg