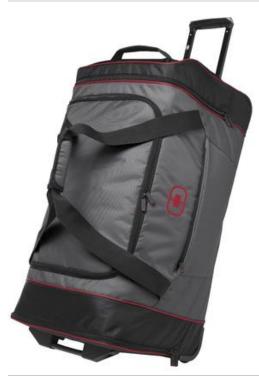

## Hamblin 30 Wheeled Duffel. 413010

Skate effortlessly through the airport with this durable wheeled duffel that's sized to fit your trip. Due to the size and/or weight of this product, it may require additional freight charges. See our Ordering Terms and Conditions for details.

- 420D poly
- Locking retractable handle
- Large center storage
- Hidden exterior zippered pocket
- Side zippered pockets
- Wrapped handle
- Durable grip handle on foot, soft grip handles on
- top
- In-line skate wheels
- Dimensions: 30"h x 15"w x 14"d
- Capacity: 6,270 cu. in./102.7L
- Weight: 8.4 lbs./3.8kg