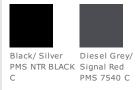

zippered pocket
- Side zippered pockets
- Wrapped handle
- Durable grip handle on foot, soft grip handles on
- top
- In-line skate wheels
- Dimensions: 30"h x 15"w x 14"d
- Capacity: 6,270 cu. in./102.7L
- Weight: 8.4 lbs./3.8kg

*Note: Bags not intended for use by children 12 and under. Includes a California Prop 65 hangtag.* 

## HOW TO MEASURE

ogio

| BAGS                                           |
|------------------------------------------------|
| Measurements and decoration areas vary by bag. |
|                                                |
|                                                |
|                                                |
|                                                |

## SIZE CHART

|      | OSFA |
|------|------|
| Bags | N/A  |

## COLOR INFORMATION