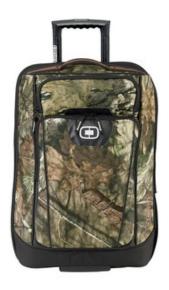

# OGIO<sup>®</sup> Camo Nomad 22 Travel Bag. 413018C

The SUPER LIGHT (and super tough) Nomad makes airport weight restrictions almost a nevermind while ensuring your gear arrives in one piece. Due to the size and/or weight of this product, it may require additional freight charges. See our Ordering Terms and Conditions for details.

- ABS molded tub technology withstands drops, bumps and weather
- Reinforced wheel set
- Expandable: 3 inches of extra room
- Abrasion-resistant skid guard
- Telescoping trolley handle
- Easy-access laptop compartment
- Carry-on size (check airline for specific airline dimensions)
- Dimensions: 21"h x 14"w x 12"d (expanded)
- Capacity: 3,625 cu.in./ 59.4 L
- Weight: 6.6 lbs./2.9 kg

#### **COLOR INFORMATION**

Mossy Oak Break-Up Country PMS PATTERNED