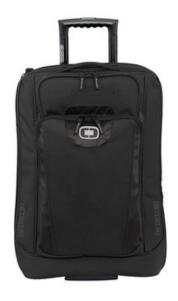

# OGIO<sup>®</sup> Nomad 22 Travel Bag. 413018

The SUPER LIGHT (and super tough) Nomad makes airport weight restrictions almost a nevermind while ensuring your gear arrives in one piece.

Due to the size and/or weight of this product, it may require additional freight charges.

- 900D poly with eco-friendly PVC backing/900D fabric reverse-faced TPE backing
- ABS molded tub technology withstands drops, bumps and weather
- Reinforced wheel set
- Expandable: 3 inches of extra room
- Abrasion-resistant skid guard
- Telescoping trolley handle
- Easy-access laptop compartment
- Carry-on size (check airline for specific airline dimensions)
- Dimensions: 21"h x 14"w x 12"d (expanded)
- Capacity: 3,625 cu.in./ 59.4 LWeight: 6.6 lbs./2.9 kg