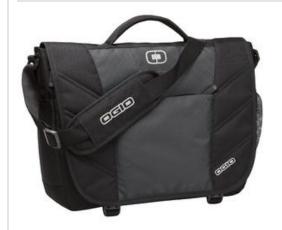

# **Upton Messenger. 417015**

With a clean design, superior functionality and an urban edge, this messenger holds and protects it all--from expensive tech gear to your water bottle.

- 600D poly/420D dobby poly
- Flapover construction with double lock closure
- Interior padded laptop compartment
- Padded tablet/e-reader sleeve
- Easy access zippered pockets for business essentials
- Dual side beverage/accessory holsters
- Adjustable and padded shoulder strap
- Attachment strap to fit over most luggage trolly handles
- Top handle
- $\bullet$  Laptop sleeve: 11"h x 16"w x 1.5"d; fits most 17" laptops
- Dimensions: 13.25"h x 17.5"w x 4.5"d
- Capacity: 1,000 cu. in./16.4 LWeight: 1.8 lbs./ 0.82 kg