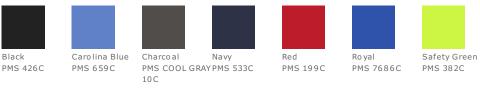

 Safety Green is compliant with ANSI/ISEA 107 high visibility standards for background color

Due to the nature of 100% polyester performance fabrics, special care must be taken throughout the printing process.

#### COLOR INFORMATION

\*Not all sizes are available in every color.