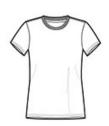

## Gildan<sup>®</sup> Ladies Gildan Performance<sup>®</sup> T-Shirt. 42000L

- 5-ounce, 100% polyester jersey knit
- Moisture-wicking
- Anti-odor properties
- Pad-printed neck label and double-satin shoulder label
- Seamed single-needle 1/2" collar
- Side seamed with tapered fit
- Double-needle sleeves and bottom hem

front

back