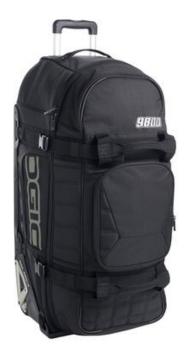

With an epic 9,800 cubic inches of storage space, this mammoth bag can easily handle extended stays.

Due to the size and/or weight of this product, it may require additional freight charges. See our Ordering Terms and Conditions for details.

- 600D poly/420D dobby poly
- lacktriangle SLED lacktriangle (Structural Load Equalizing Deck) system for increased durability and handling
- Wide-mouth LID opening for easy access
- iFOM integrated foam panel construction throughout bag
- Adjustable main compartment dividers
- Multiple organization pockets
- Telescoping pull handle and heavy-duty treaded wheels
- Front zip off accessory pocket
- Secure-hold exterior compression straps
- Dimensions: 34"h x 16"w x 17"d
- Capacity: 9,800 cu. in./180 L
- Weight: 14.2 lbs./6.4 kg