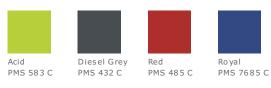

image>

With nothing to weigh it down, this stand bag helps you stay organized on the course. Due to the size and/or weight of this product, it may require additional freight charges.

- 7-way top
- Full-length club dividers
- Fleece-lined valuables pocket
- 4-point double shoulder strap system
- Walking-accessible water bottle holster
- Hook and loop glove patch
- Padded back for ventilation
- Rain hood
- Detachable side and ball pockets for easy decoration

*Note: Bags not intended for use by children 12 and under. Includes a California Prop 65 hangtag.* 



front

OGIO<sup>®</sup> XL (Xtra-Light) Stand Bag. 425040



back

### **HOW TO MEASURE**



BAGS Measurements and decoration areas vary by bag.

## SIZE CHART

|      | OSFA |
|------|------|
| Bags | N/A  |

### COLOR INFORMATION