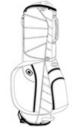

# <image>

With nothing to weigh it down, this stand bag helps you stay organized on the course. Due to the size and/or weight of this product, it may require additional freight charges.

- 7-way top
- Full-length club dividers
- Fleece-lined valuables pocket
- 4-point double shoulder strap system
- Walking-accessible water bottle holster
- Hook and loop glove patch
- Padded back for ventilation
- Rain hood
- Detachable side and ball pockets for easy decoration

*Note: Bags not intended for use by children 12 and under. Includes a California Prop 65 hangtag.* 

front

OGIO<sup>®</sup> XL (Xtra-Light) Stand Bag. 425040

back