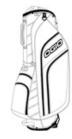

# <image>

With nothing to weigh it down, this stand bag helps you stay organized on the course. Due to the size and/or weight of this product, it may require additional freight charges.

- 7-way top
- Full-length club dividers
- Fleece-lined valuables pocket
- 4-point double shoulder strap system
- Walking-accessible water bottle holster
- Hook and loop glove patch
- Padded back for ventilation
- Rain hood
- Detachable side and ball pockets for easy decoration

*Note: Bags not intended for use by children 12 and under. Includes a California Prop 65 hangtag.* 

front

OGIO<sup>®</sup> XL (Xtra-Light) Stand Bag. 425040

back