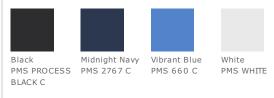

/gentle cycle. Fasten all closures to wash and dry. Wash inside out with like colors. Do not use softeners. Do not allow to lay on itself when wet. Do not bleach. Tumble Dry Low. Do not iron. Do not dry clean.

## Tips For Effectively Screen Printing Polyester Fabrics



back

#### **HOW TO MEASURE**



#### CHEST

With arms down at sides, measure around the upper body, under arms and over the fullest part of the chest.

## SIZE CHART

|       | XS    | S           | М           | L       | XL          | 2XL             | 3XL         | 4XL     |
|-------|-------|-------------|-------------|---------|-------------|-----------------|-------------|---------|
| Chest | 32-35 | 35 - 37 1/2 | 37 1/2 - 41 | 41 - 44 | 44 - 48 1/2 | 48 1/2 - 53 1/2 | 53 1/2 - 58 | 58 - 63 |

### COLOR INFORMATION