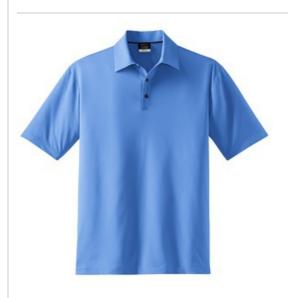

# Elite Series Dri-FIT Ottoman Bonded Polo. 429439

A beautiful and luxurious addition to any wardrobe. Subtle ottoman texture meets the unrivaled performance of Dri-FIT moisture management technology. Engineered with a bonded self-fabric collar for classic refinement. Three-button placket. Heat transfer label for tag free comfort. Pearlized buttons with metal rims. Open hem sleeves and side vents. Contrast heat transfer Swoosh design trademark on the back right shoulder. Made of 5.61-ounce, 87/13 polyester/spandex Dri-FIT fabric.