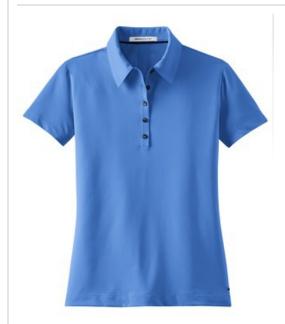

# Elite Series Ladies Dri-FIT Ottoman Bonded Polo. 429461

A beautiful and luxurious addition to any wardrobe. Subtle ottoman texture meets the unrivaled performance of Dri-FIT moisture management technology. Engineered with a bonded self-fabric collar for classic refinement. Five-button placket. Heat transfer label for tag free comfort. Pearlized buttons with metal rims. Open hem sleeves. Tailored for a feminine fit with an upper back pleat and contrast heat transfer Swoosh design trademark on the left hem. Made of 5.61-ounce, 87/13 polyester/spandex Dri-FIT fabric.