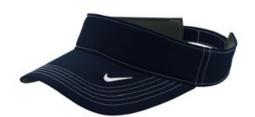

## Dri-FIT Swoosh Visor. 429466

A high-performance, three-panel visor built with Dri-FIT moisture management technology. Contrast stitching adds interest, while the hook and loop closure ensures a custom fit. The contrast Swoosh design trademark is embroidered on the bill. Front panel measures approximately 1.875 h x 10 w. Made of 100% Dri-FIT polyester twill.