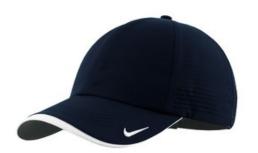

## **Dri-FIT Swoosh Perforated Cap. 429467**

Maximum breathability is achieved with Dri-FIT moisture management technology and perforated mid and back panels. A contrast underbill reduces sun glare. This 6-panel cap has an unstructured, low-profile design with a hook and loop closure. The contrast Swoosh design trademark is embroidered on the bill and center back. Made of 100% Dri-FIT polyester.