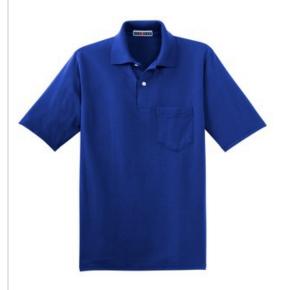

# JERZEES<sup>®</sup> -SpotShield<sup>™</sup> 5.6-Ounce Jersey Knit Sport Shirt with Pocket. 436MP

- 5.6-ounce, 50/50 cotton/poly preshrunk jersey with stain-resistant finish
- SpotShield fabric repels water and most oilbased spills
- Tag-free label
- Welt knit collar that resists curling
- 2-button placket with bottom box reinforcement
- Pearlized buttons
- Double-needle sleeves and hem
- Oxford is 47/53
- Ash (formerly Birch)

front