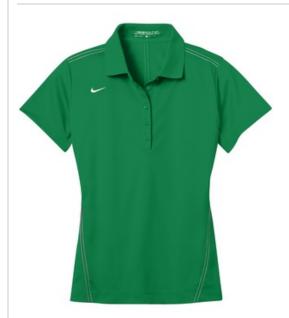

# Nike Golf Ladies Dri-FIT Sport Swoosh Pique Polo. 452885

Switch up your solids with this contrast stitch style while staying dry through heated rounds with Dri-FIT moisture management technology. Design details include a flat knit collar, dyed-to-match buttons and open hem sleeves. Tailored for a feminine fit with a five-button placket. The contrast Swoosh design trademark is embroidered on the right chest. Made of 5.6-ounce, 100% polyester Dri-FIT fabric.