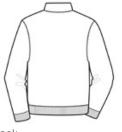

# 1/4-Zip Sweatshirt with Cadet Collar. 4528M



- 9.5-ounce, 50/50 cotton/poly NuBlend® pillresistant fleece
- High-stitch density for a smooth-printing canvas
- Brass-toned zipper
- Double-needle coverseamed neck, armholes and waistband
- 1x1 rib knit cuffs and waistband with spandex
- Ash (formerly Birch)



front



back

## **HOW TO MEASURE**



#### CHEST

With arms down at sides, measure around the upper body, under arms and over the fullest part of the chest.

### SIZE CHART

|       | S     | М     | L     | XL    | 2XL   | 3XL   |
|-------|-------|-------|-------|-------|-------|-------|
| Chest | 34-36 | 38-40 | 42-44 | 46-48 | 50-52 | 54-56 |

# COLOR INFORMATION





Forest Green PMS HEATHERED PMS PROCESS PMS 560 C



PMS 296 C

PMS 7539 C

\*Not all sizes are available in every color.