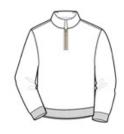

# 1/4-Zip Sweatshirt with Cadet Collar. 4528M



- 9.5-ounce, 50/50 cotton/poly NuBlend® pillresistant fleece
- High-stitch density for a smooth-printing canvas
- Brass-toned zipper
- Double-needle coverseamed neck, armholes and waistband
- 1x1 rib knit cuffs and waistband with spandex
- Ash (formerly Birch)



front



back

## **HOW TO MEASURE**



#### CHEST

With arms down at sides, measure around the upper body, under arms and over the fullest part of the chest.

### SIZE CHART

|       | S     | М     | L     | XL    | 2XL   | 3XL   |
|-------|-------|-------|-------|-------|-------|-------|
| Chest | 34-36 | 38-40 | 42-44 | 46-48 | 50-52 | 54-56 |

# COLOR INFORMATION





Forest Green PMS HEATHERED PMS PROCESS PMS 560 C



PMS 296 C

PMS 7539 C

\*Not all sizes are available in every color.