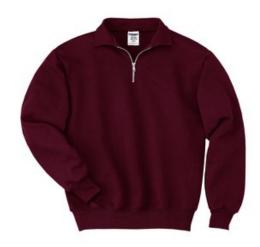

# 1/4-Zip Sweatshirt with Cadet Collar. 4528M

- 9.5-ounce, 50/50 cotton/poly NuBlend® pillresistant fleece
- High-stitch density for a smooth-printing canvas
- Brass-toned zipper
- Double-needle coverseamed neck, armholes and waistband
- 1x1 rib knit cuffs and waistband with spandex
- Ash (formerly Birch)