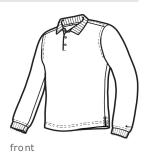

# Nike Golf Long Sleeve Dri-FIT Stretch Tech Polo. 466364

Long sleeves elevate this polo to another level of sophistication while Dri-FIT moisture management technology adds unparalleled performance. Stretch fabric for hassle-free swinging motion. Flat knit collar and cuffs. Heat transfer label for tag-free comfort. Three-button placket. The contrast Swoosh design trademark is embroidered on the lower left sleeve. Side vents. Made of 5-ounce, 100% polyester Dri-FIT fabric.