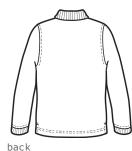

# Nike Golf Long Sleeve Dri-FIT Stretch Tech Polo. 466364

Long sleeves elevate this polo to another level of sophistication while Dri-FIT moisture management technology adds unparalleled performance. Stretch fabric for hassle-free swinging motion. Flat knit collar and cuffs. Heat transfer label for tag-free comfort. Three-button placket. The contrast Swoosh design trademark is embroidered on the lower left sleeve. Side vents. Made of 5-ounce, 100% polyester Dri-FIT fabric.