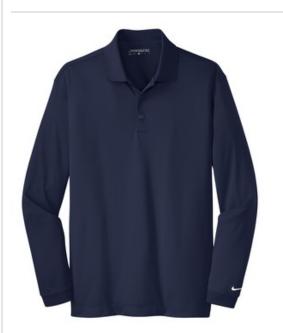

# Nike Golf Long Sleeve Dri-FIT Stretch Tech Polo. 466364

Long sleeves elevate this polo to another level of sophistication while Dri-FIT moisture management technology adds unparalleled performance. Stretch fabric for hassle-free swinging motion. Flat knit collar and cuffs. Heat transfer label for tag-free comfort. Three-button placket. The contrast Swoosh design trademark is embroidered on the lower left sleeve. Side vents. Made of 5-ounce, 100% polyester Dri-FIT fabric.