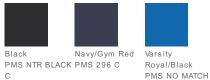

that's just as wearable off the course. Design details include flat knit collar, cuffs and waistband. Stripe and piping on the sleeves and front zippered pockets. A white Swoosh design trademark is embroidered on the right chest of Varsity Royal, White and Navy. Ablack Swoosh design trademark is embroidered on the right chest of Black. Made of 8.7-ounce, 53/47 poly/cotton double pique.



front



back

## HOW TO MEASURE



CHEST

With arms down at sides, measure around the upper body, under arms and over the fullest part of the chest.

SIZE CHART

|       | XS    | S     | М     | L     | XL    | 2 XL  | 3XL   | 4 XL  |
|-------|-------|-------|-------|-------|-------|-------|-------|-------|
| Chest | 32-35 | 35-38 | 38-41 | 41-44 | 44-47 | 47-50 | 50-53 | 53-56 |

## COLOR INFORMATION



Royal/Black