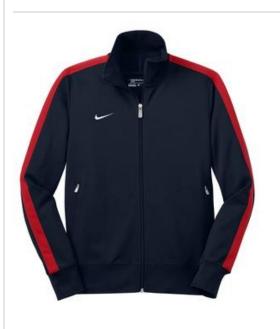

## N98 Track Jacket, 483550

Originally designed for sport more than a decade ago, the N98 lives on in a sophisticated version that's just as wearable off the course. Design details include flat knit collar, cuffs and waistband. Stripe and piping on the sleeves and front zippered pockets. A white Swoosh design trademark is embroidered on the right chest of Varsity Royal, White and Navy. Ablack Swoosh design trademark is embroidered on the right chest of Black. Made of 8.7-ounce, 53/47 poly/cotton double pique.