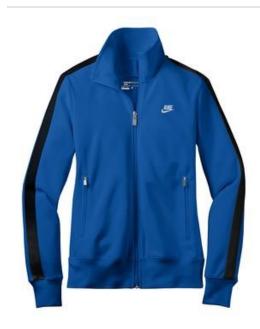

## Ladies N98 Track Jacket, 483773

Originally designed for sport more than a decade ago, the N98 lives on in a sophisticated version that's just as wearable off the course. Tailored for a feminine fit.

Design details include a self-fabric collar with flat kni t inset. Flat knit cuffs and waistband. Stripe and piping on the sleeves and front zippered pockets. A white Swoosh design trademark is embroidered on the right chest of Varsity Royal, White and Navy. A black Swoosh design trademark is embroidered on the right chest of Black. Made of 8.7-ounce, 53/47 poly/cotton double pique.