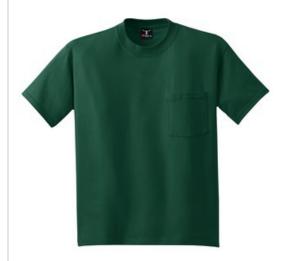

# 100% Cotton T-Shirt with Pocket. 5190

- 6.1-ounce, 100% ring spun cotton
- 90/10 cotton/ poly (Light Steel)
- 99/1 cotton/poly (Ash)
- Tag-free label
- Lay-flat collar
- Double-needle coverseamed neck and sleeves
- Shoulder-to-shoulder taping
- Double-needle, 5-point left chest pocket

Please note: This product is transitioning from tagged labels to tag-free and orders may contain a combination of both.

front

back