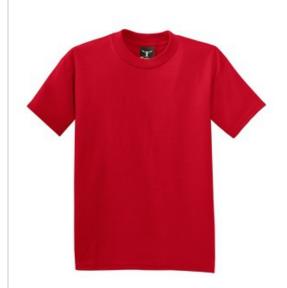

# Youth Beefy-T<sup>®</sup> 100% Cotton T-Shirt. 5380

- 6.1-ounce, 100% ring spun cotton
- 99/1 cotton/poly (Ash)
- 90/10 cotton/poly (Light Steel)
- Tag-free label
- Shoulder-to-shoulder taping
- Double-needle sleeves and hem
- Side seams