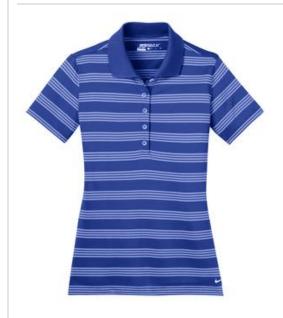

# Nike Golf Ladies Dri-FIT Tech Stripe Polo 578678

Take the course in a comfortable, classically styled polo complete with Dri-FIT moisture management technology and athletic stripes. Design details include a flat knit collar, open hem sleeves and side vents. Tailored for a feminine fit with a five-button placket. A contrast embroidered Swoosh design trademark is on the left hem. Made of 6-ounce, 100% polyester Dri-FIT fabric.