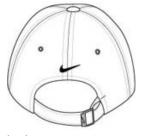

# **Unstructured Twill Cap. 580087**

The perfect classic look with a contrast underbill as engineered by Nike. This cap has an unstructured, mid-profile design and a self-fabric closure with buckle. The contrast Swoosh design trademark is embroidered on the center back. Made of 58/42 cotton/poly twill.