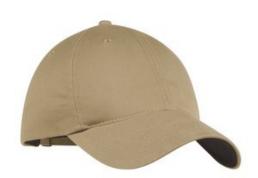

# **Unstructured Twill Cap. 580087**

The perfect classic look with a contrast underbill as engineered by Nike. This cap has an unstructured, mid-profile design and a self-fabric closure with buckle. The contrast Swoosh design trademark is embroidered on the center back. Made of 58/42 cotton/poly twill.