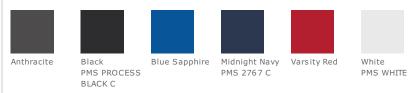

label for tag-free comfort. Side vents. The contrast Swoosh design trademark is embroidered on the lower left sleeve. Made of 5ounce, 100% polyester Dri-FIT fabric.

### CARE INSTRUCTIONS

Machine wash cold. wash inside out; wash with like colors. Do not use softners. Do not use bleach. Tumble dry low. Do not iron.do not dry clean

Tips For Effectively Screen Printing Polyester Fabrics





HOW TO MEASURE



# CHEST

With arms down at sides, measure around the upper body, under arms and over the fullest part of the chest.

#### SIZE CHART

|       | LT      | XLT         | 2XLT            | 3XLT        | 4XLT    |
|-------|---------|-------------|-----------------|-------------|---------|
| Chest | 41 - 44 | 44 - 48 1/2 | 48 1/2 - 53 1/2 | 53 1/2 - 58 | 58 - 63 |

#### COLOR INFORMATION