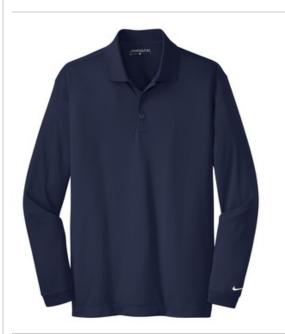

# Nike Golf Tall Long Sleeve Dri-FIT Stretch Tech Polo. 604940

Long sleeves elevate this polo to another level of sophistication while Dri-FIT moisture management technology adds unparalleled performance. Stretch fabric for hassle-free swinging motion. Features a flat knit collar and cuffs and a three-button placket. Heat transfer label for tag-free comfort. Side vents. The contrast Swoosh design trademark is embroidered on the lower left sleeve. Made of 5ounce, 100% polyester Dri-FIT fabric.