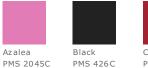

#### COLOR INFORMATION

Navy

PMS COOL GRAY 7C

\*Not all sizes are available in every color.