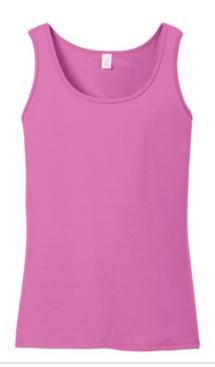

## Gildan Softstyle<sup>®</sup> Junior Fit Tank Top. 64200L

#### • 4.5-ounce, 100% ring spun cotton

- 90/10 cotton/poly (Sport Grey)
- Tearaway label
- Junior contoured silhouette with side seam
- 1-1/2" straps for S-L
- 1-3/4" straps for XL, 2XL
- Rib knit trim on neck and armholes
- Double-needle hem