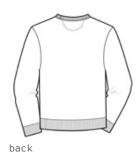

## Anvil<sup>®</sup> Crewneck Sweatshirt. 71000

- 7.2-ounce, 75/25 ring spun combed cotton/polyester fleece
- 1/4" contrast white neck taping
- Back patch
- 2-inch rolled forward shoulders
- Double-needle topstitching at neck and shoulders
- 1x1 rib cuffs and waistband with spandex
- Tubular construction
- Woven label
- Oeko-Tex<sup>®</sup> Standard 100 Certified
- Classic fit
- Heather Grey is 70/30 cotton poly