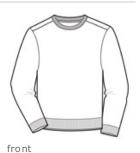

## Anvil<sup>®</sup> Crewneck Sweatshirt. 71000

- 7.2-ounce, 75/25 ring spun combed cotton/polyester fleece
- 1/4" contrast white neck taping
- Back patch
- 2-inch rolled forward shoulders
- Double-needle topstitching at neck and shoulders
- 1x1 rib cuffs and waistband with spandex
- Tubular construction
- Woven label
- Oeko-Tex<sup>®</sup> Standard 100 Certified
- Classic fit
- Heather Grey is 70/30 cotton poly