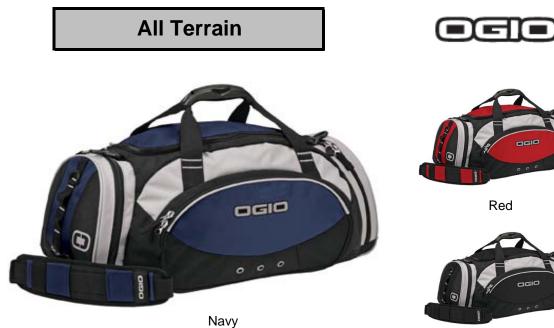

## 711003

\*Large U-Shaped opening \*ventilated side shoes compartment \*Front sorage pocket with mesh dividers \*Fleece lined audio pocket with headphone exit port \*Side storage pocket \*Plastic molded interlocking handle \*Adjustable shoulder strap \*All metal hardware \*Reinforced base

| Measurements (in Inches) |           |         |                             |                      |  |  |  |  |
|--------------------------|-----------|---------|-----------------------------|----------------------|--|--|--|--|
| Approx. Dimensions       |           |         | 11.75"h x 24"               | 11.75"h x 24"w x 9"d |  |  |  |  |
| Volume in Cu. In/Liters  |           |         | 2430 Cu.In/39.8 L           |                      |  |  |  |  |
| Material<br>Color Chart  |           |         | 300D dobby nylon/ 600D poly |                      |  |  |  |  |
| Colors                   | Black(03) | Red(02) | Navy(04)                    |                      |  |  |  |  |
| PMS                      | Black     | 187     | 2767c                       |                      |  |  |  |  |
| Colors<br>Colors<br>PMS  | Black(03) | , ,     | <b>,</b> ,                  |                      |  |  |  |  |
| tio                      | n Area    |         |                             |                      |  |  |  |  |

Please Note: Colors shown are approximate and for reference only. For closest match see PMS colors, or for exact match, returnable samples are available.

Black