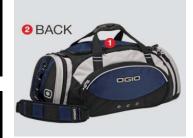

|             | Loc 1      | Loc 2       |  |  |  |  |  |
|-------------|------------|-------------|--|--|--|--|--|
| Embroidery  | 6" diam    | 6" diam     |  |  |  |  |  |
| Screen      | 6" x 6"    | 6" x 6"     |  |  |  |  |  |
| Description | Top Pocket | Back Pocket |  |  |  |  |  |