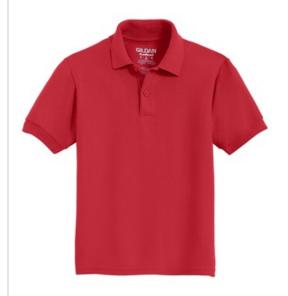

# Gildan<sup>®</sup> Youth DryBlend<sup>®</sup> 6-Ounce Double Pique Sport Shirt. 72800B

- 6-ounce, 65/35 poly/ring spun cotton double pique knit
- DryBlend moisture-wicking properties
- Heat transfer label
- Contoured welt collar and welt cuffs
- 2-button clean-finished placket with reinforced bottom box
- Dyed-to-match buttons
- Side seamed
- Double-needle sleeves and bottom hem