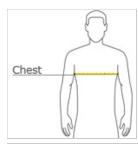

#### HOW TO MEASURE

# CHEST

With arms down at sides, measure around the upper body, under arms and over the fullest part of the chest.