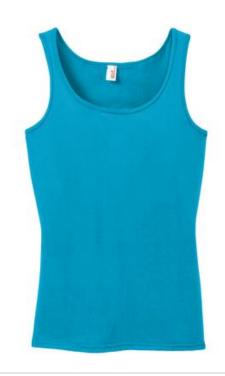

# Anvil® Ladies 100% Combed Ring Spun Cotton Tank Top. 882L

- 4.3-ounce, 100% combed ring spun cotton
- 90/10 cotton/poly (Heather Grey)
- Semi-fitted silhouette with side seam
- Bound rib trim neck and armholes
- TearAway<sup>™</sup> label
- Solid and contrasting trim color choices
- Double-needle hem