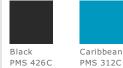

# 

## • 4.3-ounce, 100% combed ring spun cotton

Anvil<sup>®</sup> Ladies 100% Combed Ring Spun Cotton V-Neck T-Shirt. 88VL

- 90/10 cotton/poly (Heather Grey)
- Missy contoured silhouette with side seam
- Rib knit 1/2" v-neck collar
- TearAway<sup>™</sup> label
- Shoulder-to-shoulder taping
- Double-needle sleeves and hem

# CARE INSTRUCTIONS

Machine wash warm with like colors, only nonchlorine bleach when needed. Tumble dry medium. Do not iron if decorated.





back

### **HOW TO MEASURE**



CHEST With arms down at sides, measure around the upper body, under arms and over the fullest part of the chest.

### SIZE CHART

|       | S   | М    | L     | XL    | 2XL   |
|-------|-----|------|-------|-------|-------|
| Chest | 4-6 | 8-10 | 12-14 | 16-18 | 20-22 |

### COLOR INFORMATION







Hot Pink

PMS 212C



White

PMS COOL GREY 1 C