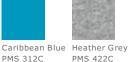

# 

## • 4.3-ounce, 100% combed ring spun cotton

Anvil<sup>®</sup> Ladies 100% Combed Ring Spun Cotton V-Neck T-Shirt. 88VL

- 90/10 cotton/poly (Heather Grey)
- Missy contoured silhouette with side seam
- Rib knit 1/2" v-neck collar
- TearAway<sup>™</sup> label
- Shoulder-to-shoulder taping
- Double-needle sleeves and hem

# CARE INSTRUCTIONS

Machine wash warm with like colors, only nonchlorine bleach when needed. Tumble dry medium. Do not iron if decorated.





back

### **HOW TO MEASURE**



CHEST With arms down at sides, measure around the upper body, under arms and over the fullest part of the chest.

### SIZE CHART

|       | S   | М    | L     | XL    | 2XL   |
|-------|-----|------|-------|-------|-------|
| Chest | 4-6 | 8-10 | 12-14 | 16-18 | 20-22 |

### COLOR INFORMATION







Hot Pink

PMS 212C



White

PMS COOL GREY 1 C