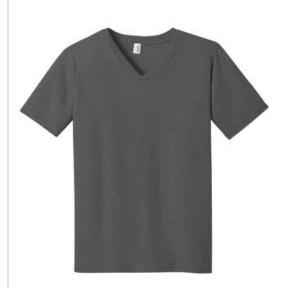

# Anvil® 100% Combed Ring Spun Cotton V-Neck T-Shirt. 982

- 4.3-ounce, 100% combed ring spun cotton
- 90/10 cotton/poly (Heather Grey)
- 35/65 poly/ring spun cotton (Heather Purple)
- Seamed, mitered v-neck collar
- TearAway<sup>™</sup> label
- Shoulder-to-shoulder taping
- Double-needle sleeves and hem

## **COLOR INFORMATION**

Black PMS 426C

Charcoal Heather Grey PMS COOL GRAY PMS 422C

Heather Purple Navy PMS 668C PMS

Navy PMS 533C

White PMS COOL GREY 1 C