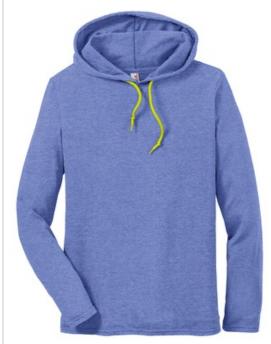

## Anvil® 100% Combed Ring Spun Cotton Long Sleeve Hooded T-Shirt. 987

- 4.3-ounce, 100% combed ring spun cotton
- 65/35 cotton/poly (Heathers)
- TearAway<sup>™</sup> label
- Relaxed, unlined hood with contrast drawcord
- Double-needle neck, sleeves and hem